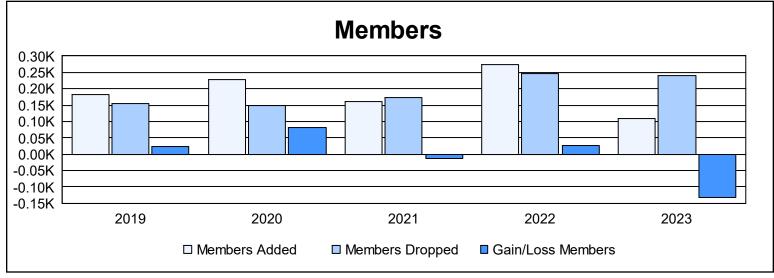

District J 1

As of June 2023 Cumulative

| Year      | New<br>Clubs | Dropped<br>Clubs | Gain/<br>Loss<br>Clubs | New<br>Members | Charter<br>Members | Reinstate<br>Members | Transfer<br>Members | Total<br>Member<br>Added | Total<br>Members<br>Dropped | Gain/<br>Loss<br>Members |
|-----------|--------------|------------------|------------------------|----------------|--------------------|----------------------|---------------------|--------------------------|-----------------------------|--------------------------|
| 2018-2019 | 2            | 0                | 2                      | 122            | 51                 | 7                    | 1                   | 181                      | 156                         | 25                       |
| 2019-2020 | 3            | 0                | 3                      | 141            | 67                 | 1                    | 20                  | 229                      | 148                         | 81                       |
| 2020-2021 | 2            | 1                | 1                      | 109            | 35                 | 7                    | 11                  | 162                      | 174                         | -12                      |
| 2021-2022 | 5            | 2                | 3                      | 106            | 147                | 3                    | 17                  | 273                      | 245                         | 28                       |
| 2022-2023 | 0            | 0                | 0                      | 88             | 12                 | 6                    | 3                   | 109                      | 240                         | -131                     |
| Average   | 2            | 1                | 2                      | 113            | 62                 | 5                    | 10                  | 191                      | 193                         | -2                       |