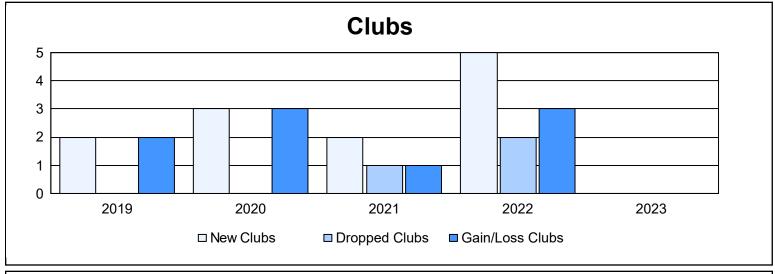

District J 1

As of June 2023 Cumulative

| Year      | New<br>Clubs | Dropped<br>Clubs | Gain/<br>Loss<br>Clubs | New<br>Members | Charter<br>Members | Reinstate<br>Members | Transfer<br>Members | Total<br>Member<br>Added | Total<br>Members<br>Dropped | Gain/<br>Loss<br>Members |
|-----------|--------------|------------------|------------------------|----------------|--------------------|----------------------|---------------------|--------------------------|-----------------------------|--------------------------|
| 2018-2019 | 2            | 0                | 2                      | 122            | 51                 | 7                    | 1                   | 181                      | 156                         | 25                       |
| 2019-2020 | 3            | 0                | 3                      | 141            | 67                 | 1                    | 20                  | 229                      | 148                         | 81                       |
| 2020-2021 | 2            | 1                | 1                      | 109            | 35                 | 7                    | 11                  | 162                      | 174                         | -12                      |
| 2021-2022 | 5            | 2                | 3                      | 106            | 147                | 3                    | 17                  | 273                      | 245                         | 28                       |
| 2022-2023 | 0            | 0                | 0                      | 88             | 12                 | 6                    | 3                   | 109                      | 240                         | -131                     |
| Average   | 2            | 1                | 2                      | 113            | 62                 | 5                    | 10                  | 191                      | 193                         | -2                       |